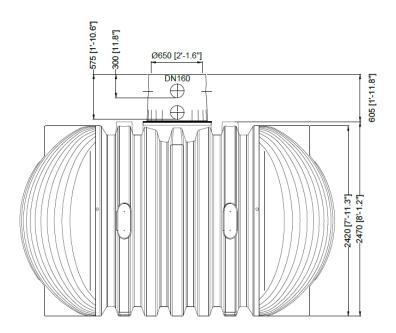

The article is fully integrated into the Carat XL family and is therefore available in all known complete packages and product variants.

| Technical details |          |
|-------------------|----------|
| Length            | 4000 mm  |
| Width             | 2420 mm  |
| Height            | 2470 mmm |
| Weight            | 600 kg   |