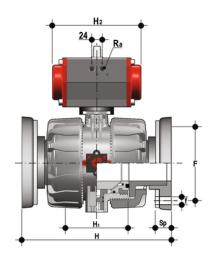

## **EPDM**

| Objednací číslo | d   | DN  | product.detail.attribute.*PN | Н   | product.detail.attribute.H1 | product.detail.attribute.F | product.detail.attribute.f | produc |
|-----------------|-----|-----|------------------------------|-----|-----------------------------|----------------------------|----------------------------|--------|
| VKDOCNO075E     | 75  | 65  | 10                           | 290 | 133                         | 145                        | 17                         | 4      |
| VKDOCNO090E     | 90  | 80  | 10                           | 310 | 149                         | 160                        | 17                         | 4      |
| VKDOCNO110E     | 110 | 100 | 10                           | 350 | 167                         | 180                        | 17                         | 4      |

## FKM

| Objednací číslo | d   | DN  | product.detail.attribute.*PN | н   | product.detail.attribute.H1 | product.detail.attribute.F | product.detail.attribute.f | product |
|-----------------|-----|-----|------------------------------|-----|-----------------------------|----------------------------|----------------------------|---------|
| VKDOCNO075F     | 75  | 65  | 10                           | 290 | 133                         | 145                        | 17                         | 4       |
| VKDOCNO090F     | 90  | 80  | 10                           | 310 | 149                         | 160                        | 17                         | 4       |
| VKDOCNO110F     | 110 | 100 | 10                           | 350 | 167                         | 180                        | 17                         | 4       |