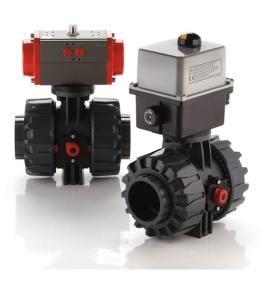

## VKDOC/CP NO - PNEUMATICALLY ACTUATED DUAL BLOCK<sup>®</sup> 2-WAY BALL VALVE

Pneumatically actuated DUAL BLOCK® ball valve with DIN 2501 - EN 1092 fixed flanges\*\* according to EN 558-1, Normally Open

## VKDOC/CP NO - PNEUMATICALLY ACTUATED DUAL BLOCK<sup>®</sup> 2-WAY BALL VALVE

In addition to the manually actuated version, VKD is also available in VKD/CE electrically actuated and VKD/CP pneumatically actuated configurations. Actuators are firmly connected to the valve by the special FIP Power Quick modules fully made of PP-GR technopolymer. VKD/CE and VKD/CP are constructed with actuators meeting current regulations and selected by FIP according to their quality and reliability requirements. The efficiency of these valves, tested according to the company's quality standards, is guaranteed by the expertise and know-how that FIP dedicates to manufacturing its products.

- Electric actuator constructed according to FIP specifications; with plastic shell and standard emergency override. Available with voltages from 12 to 240V.
- Rack & pinion type pneumatic actuator constructed according to FIP specifications: fully protected against weather corrosion available in double-acting (DA) or simple-acting normally closed (NC) or normally open (NO) versions.
- DUAL BLOCK® patented lock system that ensures union nut tightening hold even in severe conditions such as vibrations or heat dilation.
- Double stem with double O-Rings for ball centring and operating torque reduction. The upper stem is also equipped with a comoulded steel insert that guarantees high durability and perfect torque transmission between the actuator and ball.
- Joint system for solvent welding (PVC-U and PVC-C only), for welding (PP-H and PVDF only), for threading and flanging
- Patented SEAT STOP® ball carrier system that lets you micro-adjust ball seats and minimise the axial force effect.
- Easy radial disassembly allowing quick replacement of O-rings and ball seats without any need for tools
- Radial dismounting valve body (True Union) made for PVC-U, PVC-C and PP-H injection moulding equipped with built-in bores for actuation. ISO 9393 compliant test requisites
- · Option of disassembling downstream pipes with the valve in the closed position
- Floating full bore ball with high surface finish
- Integrated bracket for valve anchoring
- · Possibility of installing a gear box or pneumatic and/or electric actuators by applying an ISO standard bore PP-GR flange
- Stainless steel co-moulded stem, with square section as per ISO 5211.