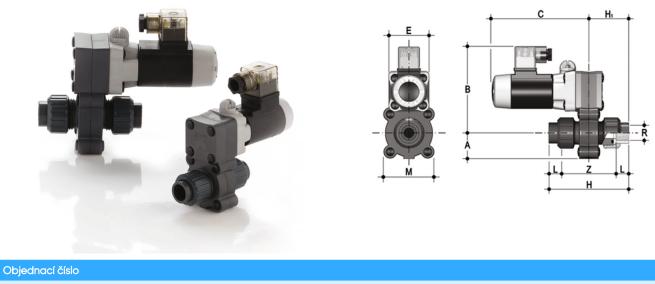

## S12NV - TRUE UNION 2-WAY SOLENOID VALVE

2 way solenoid valve with NPT thread female union ends. Function: Normally closed

S12NV

## S12NV - TRUE UNION 2-WAY SOLENOID VALVE

The solenoid value is the ideal solution for applications requiring many rapid actuation cycles and installations in confined spaces. Thanks to the absence of metal parts in contact with the fluid or the external environment, it can also be used in the presence of aggressive fluids. Ideal for use in fertigation benches.

- Installation flexibility and ease of maintenance: high-performance solenoid electric actuator with internal moving parts designed to exceed 5 million maintenance free operating cycles. Adjustable circular section coil with IP65 protection class.
- DIN 43650 electrical connector supplied as standard: includes LED indicator light and rectifier (in the case of an AC coil).
- Lever shutter in EPDM or FKM and lever in stainless steel.
- Suitable for use with aggressive fluids: no metal component in contact with the fluid or the external environment; all the screws are covered by PE protection plugs.
- Emergency override
- 2-Way PVC-U body
- Installation flexibility and ease of maintenance: high-performance solenoid electric actuator designed to exceed 5 million maintenance-free operating cycles
- Adjustable circular section coil with IP65 protection class.
- Integrated override with the possibility of being installed in 3 different positions.
- Lever shutter in EPDM or FKM and lever in stainless steel.
- DIN 43650 electrical connector supplied as standard: includes LED indicator light and rectifier (in the case of an AC coil).